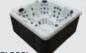

GL753L Size: 82" X 82" X 30

Size: 82" X 82" X 39" Jets: 53 Stainless Steel Seats: 6 Adults

Size: 82" X 82" X 39" Jets: 53 Stainless Steel Seats: 7 Adults

GL635L Size: 78" X 83" X 36" Jets: 35 Stainless Steel