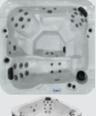

GL753L Size: 82" X 82" X 30

Size: 82" X 82" X 39" Jets: 53 Stainless Steel Seats: 6 Adults

Size: 82" X 82" X 39" Jets: 53 Stainless Steel Seats: 7 Adults

GL635L Size: 78" X 83" X 36" Jets: 35 Stainless Steel