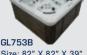

GL753L Size: 82" X 82" X 30

Size: 82" X 82" X 39" Jets: 53 Stainless Steel Seats: 6 Adults

Size: 82" X 82" X 39" Jets: 53 Stainless Steel Seats: 7 Adults

GL635L Size: 78" X 83" X 36" Jets: 35 Stainless Steel