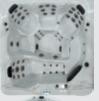

## SUI5IL

92" x 132" x 38" 51 Stainless & Gray Jets 9 Adults 516 Gallons

The 11-foot double lounger spa, known as SL1151L, is perfect for rejuvenation and relaxation. It has 51 jets that gently caress your body, providing a soothing experience. The spa can accommodate up to nine people, making it a great place to unwind with family and friends. The waterfalls and underwater LED lighting create a peaceful ambiance, while the spacious seating and molded hand grips make getting in and out of the spa effortless. Two 7.0 HP pumps ensure a tranquil experience, and the corner skirt lighting adds a touch of charm. To take your relaxation to the next level, you can add a circulation pump or the in.Touch System.