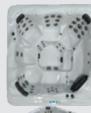

## SUI5IL

92" x 132" x 38" 51 Stainless & Gray Jets 9 Adults 516 Gallons

The 11-foot double lounger spa, known as SL1151L, is perfect for rejuvenation and relaxation. It has 51 jets that gently caress your body, providing a soothing experience. The spa can accommodate up to nine people, making it a great place to unwind with family and friends. The waterfalls and underwater LED lighting create a peaceful ambiance, while the spacious seating and molded hand grips make getting in and out of the spa effortless. Two 7.0 HP pumps ensure a tranquil experience, and the corner skirt lighting adds a touch of charm. To take your relaxation to the next level, you can add a circulation pump or the in.Touch System.