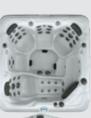

(IT) In.Touch (ELITE) Elite Cabinets **ACRYLIC OPTIONS** 

ELITE UPGRADE

Ash Elite

Elite Mocha Elite

GL863L Size: 91" X 91" X 39" Jets: 63 Stainless Steel Seats: 6 Adults

GL863B Size: 91" X 91" X 39" Jets: 63 Stainless Steel Seats: 7 Adults