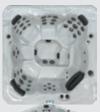

GL753L Size: 82" X 82" X 30

Size: 82" X 82" X 39" Jets: 53 Stainless Steel Seats: 6 Adults

Size: 82" X 82" X 39" Jets: 53 Stainless Steel Seats: 7 Adults

GL635L Size: 78" X 83" X 36" Jets: 35 Stainless Steel