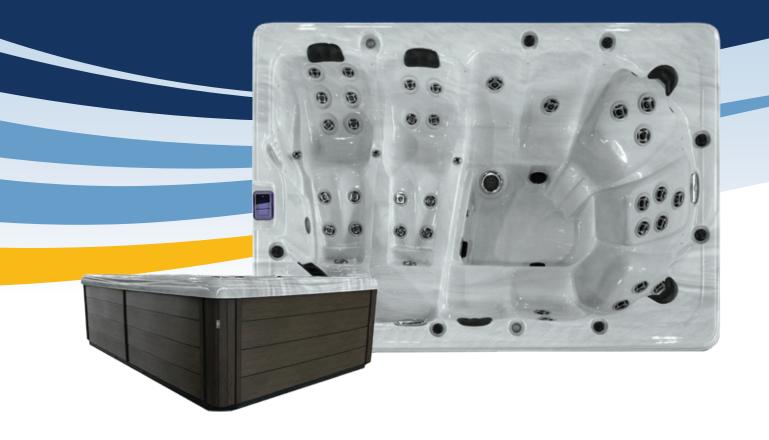

## SUI5IL

92" x 132" x 38" 51 Stainless & Gray Jets 9 Adults 516 Gallons

The 11-foot double lounger spa, known as SL1151L, is perfect for rejuvenation and relaxation. It has 51 jets that gently caress your body, providing a soothing experience. The spa can accommodate up to nine people, making it a great place to unwind with family and friends. The waterfalls and underwater LED lighting create a peaceful ambiance, while the spacious seating and molded hand grips make getting in and out of the spa effortless. Two 7.0 HP pumps ensure a tranquil experience, and the corner skirt lighting adds a touch of charm. To take your relaxation to the next level, you can add a circulation pump or the in.Touch System.

## **PRODUCT INFORMATION**

Gray / Stainless Steel Jets: Electrical System: Lighting: Pump Performance:

## Weight:

OPTIONAL FEATURES LED Backlit Jets (CIRC) Circulation Pump RMAX<sup>™</sup> Foam Insulation 100 Ft<sup>2</sup> Filtration Ozone Water Sanitation LED Interior & Exterior Lighting Pro Cover

51 Total
220V/60A
LED
2 Pumps
(1) One-Speed 3.0 HP Continuous Duty/ 7.0 HP Breakdown Torque
(1) Two-Speed 3.0 HP Continuous Duty/ 7.0 HP Breakdown Torque
1,727 Ibs. Dry/6,000 Ibs. Filled Approx.