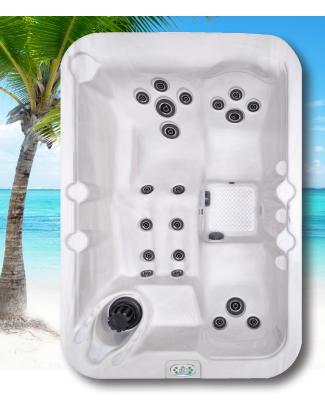

# Hatana 620R 20 Jet, 3 Person Spa

### **SPECIFICATIONS, STYLE & SIZE**

Seats: 3 people

**Dimensions:** 76" x 53" x 32.5" (193 x 135 x 82 cm)

**Electrical Requirements:** 

220 volt / 50-amp GFCI / OR

110 volt - includes power cord 15-amp GFCI

Pumps: 1 – 2spd, 5.0hp hydrotherapy Water Capacity: 180 gallons (681 liters)

Weight Dry: 360 lbs. (163 kg) Filled Weight: 1861 lbs. (844 kg)

## **STANDARD FEATURES**

Hydrotherapy: 20 hydrotherapy jets

Single 50/sf Filtration

Water Treatment: Ozone water purification system

Water Feature

Lighting: 3.5" LED Multi-colored mood lighting in

the footwell area

Energy Efficiency: E-Smart & CEC Certified

Insulation: Reflective Thermal Barrier (RTB) insulation

Cabinet: Insulated DuraTech Plus

Spa Control: Digital control for spa operation

### **SHELL COLORS**

Sterling Silver

Tuscan Sun

Smoky Mountain