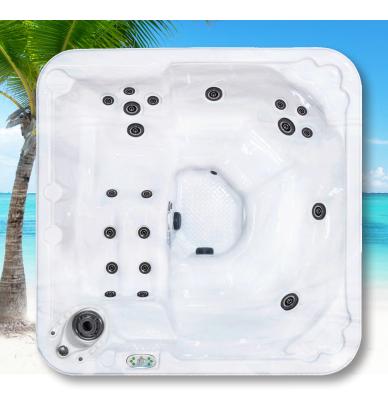

# Hatana 620L 20 Jet, 5 Person Spa

# **SPECIFICATIONS, STYLE & SIZE**

Seats: 5 people

**Dimensions:** 76" x 76" x 32.5"(193 x 193 x 82 cm)

**Electrical Requirements:** 

220 volt / 50-amp GFCI / OR

110 volt - includes power cord 15-amp GFCI

**Pumps:** 1 – 5.0 hp 220V / OR

### **STANDARD FEATURES**

Hydrotherapy: 20 hydrotherapy jets

Single 50/sf Filtration

Water Treatment: Ozone water purification system

Water Feature

Lighting: 3.5" LED Multi-colored mood lighting in

the footwell area

#### **SHELL COLORS**

Smoky

Sterling Tuscan Silver Mountain

Brown

**CABINET COLORS** 