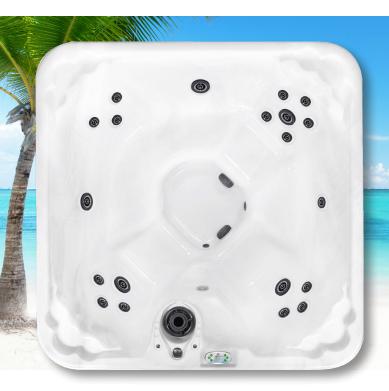

# Hatana 620B 20 Jet, 6 Person Spa

# **SPECIFICATIONS, STYLE & SIZE**

Seats: 6 people

Dimensions: 76" x 76" x 32.5" (193 x 193 x 82 cm)

**Electrical Requirements:** 

220 volt / 50-amp GFCI / OR

110 volt - includes power cord 15-amp GFCI

**Pumps:** 1 - 5.0 hp 220 V / OR

# **STANDARD FEATURES**

Hydrotherapy: 20 hydrotherapy jets

Single 50/sf Filtration

Water Treatment: Ozone water purification system

Water Feature

Lighting: 3.5" LED Multi-colored mood lighting in

the footwell area