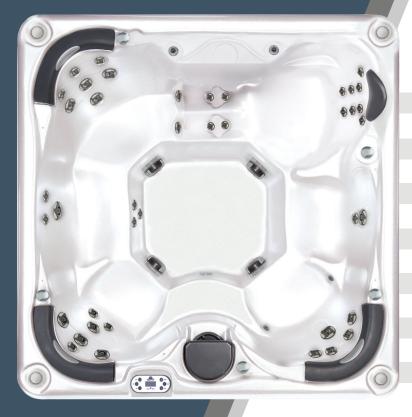

# 743L

43 Two Tone **HYDROTHERAPY JETS** 

> **FILTRATION** 50 Sq. Ft.

> > HEATER 4Kw

**JET PUMP** Two 5.0SPL Dual Speed

**ELECTRONIC CONTROL** Balboa

> THERMAL COVER Black (5"-3")

2 Water Spouts WATER FEATURE

**LIGHTING FEATURES LED Lit Cupholders** 

Perimeter Pinwheel LED Lighting

STRUCTURE Galvanized Steel Frame

> Insulated Bottom Tray Rockwool Insulation

Polysteel Cabinetry

88" x 88" x 38" 6 Seats with Lounge 420 US Gallons 1,590 Litres