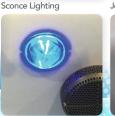

The standard Corona Discharge Ozonater provides peace of mind and a reduction of hot tub sanitizers by approximately 40% over the life of the hot tub.

Sconce Lighting

Cup Holders

Footwell/Side Wall Light