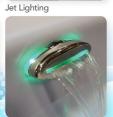

The Deluxe LED light package includes outside cabinet lighting along with more vibrant inside LED lighting to set the mood for relaxing and the relief of stress by the use of chromo therapy. Square sided models include an adjustable LED waterfall to help enhance your relaxation time.