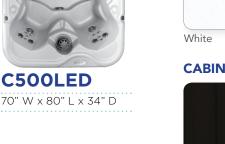

# C650LED

#### **STANDARD FEATURES**

21 Jets **LED Lighting** Ozone System 80" x 82" x 35" 240v 2.0 HP Pump, 180 GPM 300 Gallons Dry Weight 450 lbs. **Limited Lifetime Shell Warranty Three Year Parts & Labor Warranty Standard Ozone Sanitation System** 2lb. Density Foam Insulation Permawood® Cabinet **Digital Spa Controls Easy to Operate High Reliability** 