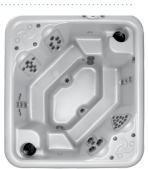

The standard Corona Discharge Ozonater provides peace of mind and a reduction of hot tub sanitizers by approximately 40% over the life of the hot tub.

Sconce Lighting

Cup Holders

Footwell/Side Wall Light

#### **OPTIONAL FEATURES**

Steps

Shelves

Stainless Steel Banding (only available on round models)