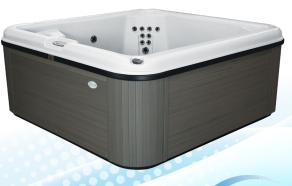

# C650LED

#### **STANDARD FEATURES**

21 Jets **LED Lighting** Ozone System 80" x 82" x 35" 240v 2.0 HP Pump, 180 GPM 300 Gallons Dry Weight 450 lbs. **Limited Lifetime Shell Warranty Three Year Parts & Labor Warranty Standard Ozone Sanitation System** 2lb. Density Foam Insulation Permawood® Cabinet **Digital Spa Controls Easy to Operate High Reliability** 