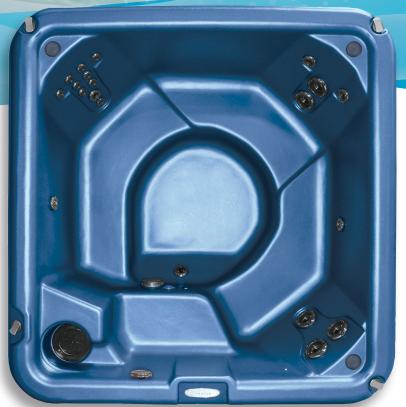

#### **STANDARD FEATURES**

21 Jets **LED Lighting** Ozone System 80" x 82" x 35" 240v 2.0 HP Pump, 180 GPM 300 Gallons Dry Weight 450 lbs. **Limited Lifetime Shell Warranty Three Year Parts & Labor Warranty Standard Ozone Sanitation System** 2lb. Density Foam Insulation Permawood® Cabinet **Digital Spa Controls Easy to Operate High Reliability** 