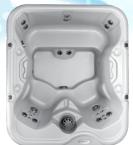

# C650LED

#### **STANDARD FEATURES**

21 Jets **LED Lighting** Ozone System 80" x 82" x 35" 240v 2.0 HP Pump, 180 GPM 300 Gallons Dry Weight 450 lbs. **Limited Lifetime Shell Warranty Three Year Parts & Labor Warranty Standard Ozone Sanitation System** 2lb. Density Foam Insulation Permawood® Cabinet **Digital Spa Controls Easy to Operate High Reliability** 