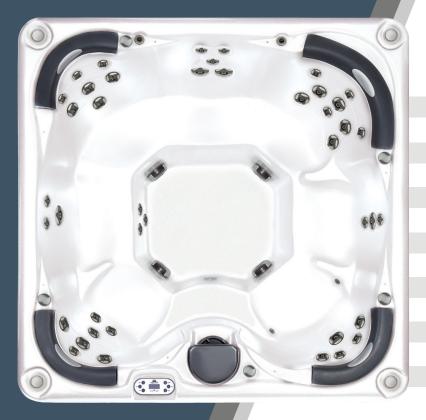

# 744B

44 Two Tone **HYDROTHERAPY JETS** 

> **FILTRATION** 50 Sq. Ft.

> > **HEATER** 4Kw

**JET PUMP** Two 5.0SPL Dual Speed

**ELECTRONIC CONTROL** Balboa

> THERMAL COVER Black (5"-3")

2 Water Spouts WATER FEATURE

**LED Lit Cupholders LIGHTING FEATURES** 

Perimeter Pinwheel LED Lighting

STRUCTURE Galvanized Steel Frame

GLACIER MOUNTAIN ACRYLIC WITH GREY CABINETRY

Insulated Bottom Tray

Rockwool Insulation

Polysteel Cabinetry

88" x 88" x 38" 7 Seats 420 US Gallons 1,590 Litres